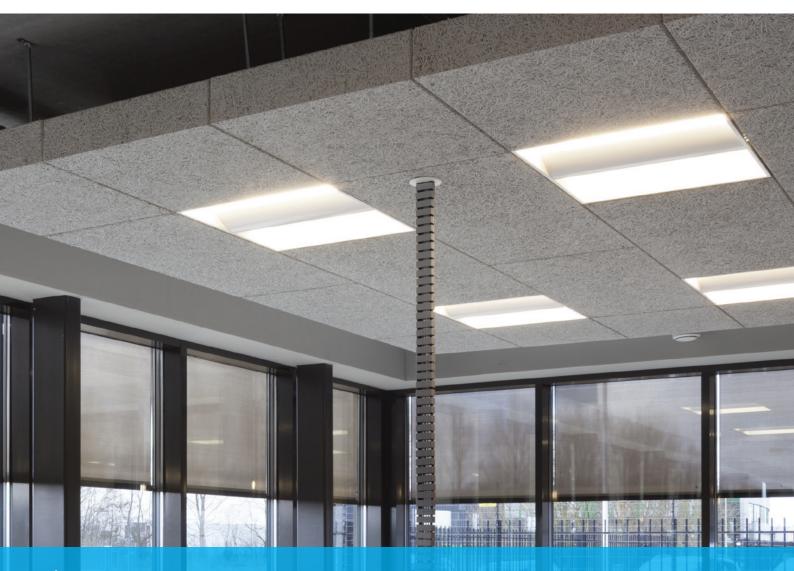

## Floating Canopy Systems HERADESIGN® Sky Element

(HERADESIGN® Sonic Modular) Individual

- HERADESIGN® Sky Element is a decorative wood wool acoustic canopy that offers unlimited design possibilities
- HERADESIGN® Sky Element is available with a HERADESIGN® Superfine, Superfine A2,
- To be used in new spaces or to rejuvenate or renovate an existing area
- A variety of prefabricated canopies available in different dimensions
- Integrated upstand 125mm (other dimensions available on request)
- Modular system for flexible design
- Concealed / indirect lighting possibilities