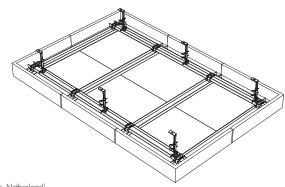

## Floating Canopy Systems HERADESIGN® Sky Element

(HERADESIGN® Sonic Modular) Individual

- HERADESIGN® Sky Element is a decorative wood wool acoustic canopy that offers unlimited design possibilities
- HERADESIGN® Sky Element is available with a HERADESIGN® Superfine, Superfine A2,
- To be used in new spaces or to rejuvenate or renovate an existing area
- A variety of prefabricated canopies available in different dimensions
- Integrated upstand 125mm (other dimensions available on request)
- Modular system for flexible design
- Concealed / indirect lighting possibilities