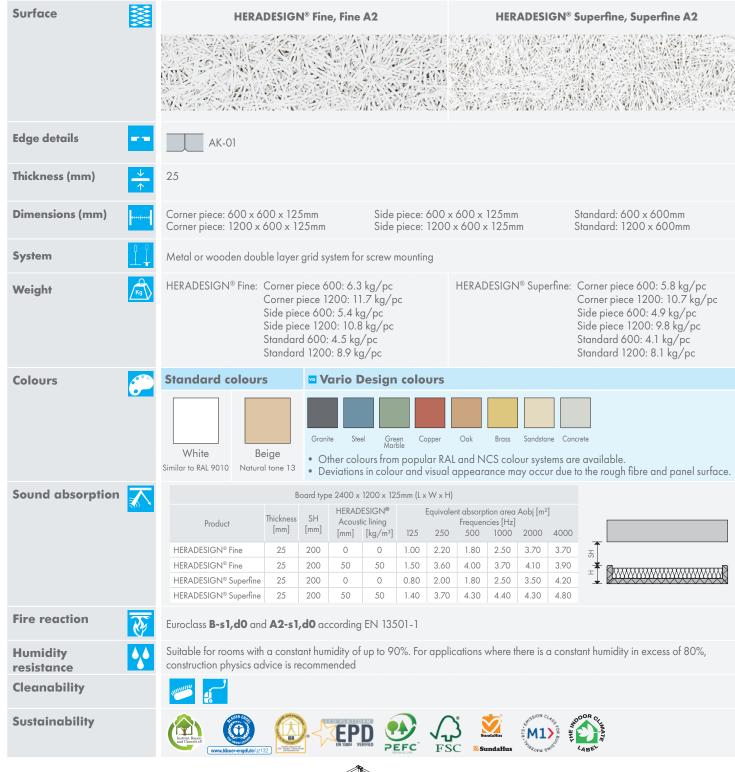

## Floating Canopy Systems HERADESIGN® Sky Element

(HERADESIGN® Sonic Modular) Individual

- HERADESIGN® Sky Element is a decorative wood wool acoustic canopy that offers unlimited design possibilities
- HERADESIGN® Sky Element is available with a HERADESIGN® Superfine, Superfine A2,
- To be used in new spaces or to rejuvenate or renovate an existing area
- A variety of prefabricated canopies available in different dimensions
- Integrated upstand 125mm (other dimensions available on request)
- Modular system for flexible design
- Concealed / indirect lighting possibilities