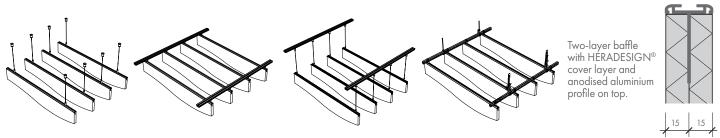

## HERADESIGN® Baffle Element Arc

(HERADESIGN® Baffle Basic Creative) Individual / Grouped

- HERADESIGN® Baffle Element Arc is a decorative wood wool acoustic ceiling baffle that offers
  unlimited design possibilities
- Baffles are available with a HERADESIGN® Fine and Superfine surface
- $\bullet\,$  Two-layer baffle with HERADESIGN® cover layers and anodised aluminium profile on the top side
- Available in 1200mm and 2400mm lengths in predefined shapes to create unique ceiling designs
- Available in Vario Design and RAL and NCS colours