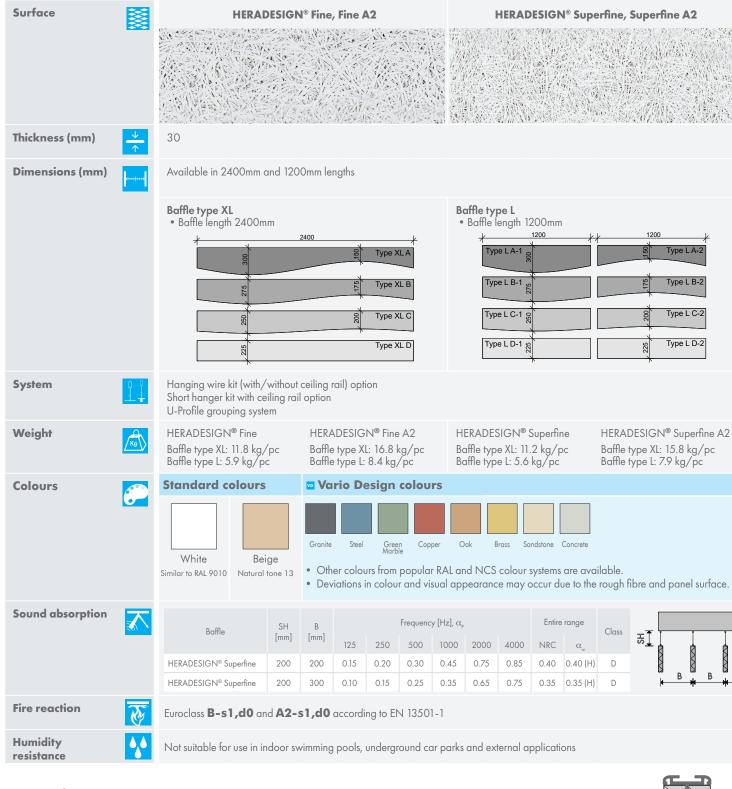

## HERADESIGN® Baffle Element Arc

(HERADESIGN® Baffle Basic Creative) Individual / Grouped

- HERADESIGN® Baffle Element Arc is a decorative wood wool acoustic ceiling baffle that offers
  unlimited design possibilities
- Baffles are available with a HERADESIGN® Fine and Superfine surface
- $\bullet\,$  Two-layer baffle with HERADESIGN® cover layers and anodised aluminium profile on the top side
- Available in 1200mm and 2400mm lengths in predefined shapes to create unique ceiling designs
- Available in Vario Design and RAL and NCS colours