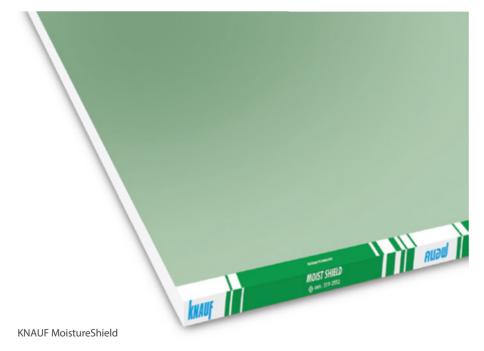

# MOISTURESHIELD

Moisture Resistant Gypsum Board

## KNAUF Moisture-Resistant Gypsum Board

Designed and manufactured for internal walls & ceilings in high moisture areas such as bathrooms, kitchens, and indoor swimming pool areas. MoistShield provides a smooth, robust and beautiful appearance.

Edge\*

MoistureShield is strong, durable and eco - friendly while offering effective moisture resistance according to International standards.