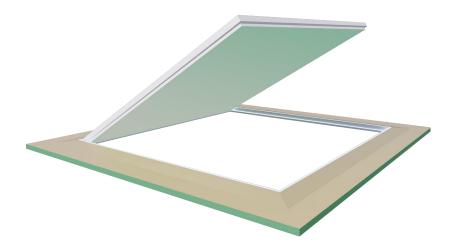

# ACCESS PANEL TECHNICAL DATA SHEET

Knauf Access Panel is a gypsum board access panel design to suit the Knauf conceled ceiling system. Knauf Access Panel allows for easy above the ceiling maintenence work. It uses aluminum trimmings around it's perimeter access to ensure long term durability from wear and tear.

**Product Features** 

- Designed with a frameless feature, make it look like there is nothing on the ceiling.
- Various shapes are also available to match with the design, including Square corners and Rounded Corners
- Available in 2 types to fit with the usage, Standard type for general uses
  i.e. Dining room, Parlor, or Hallway and Moisture Resistant type
  (MoistureShield) for the area that contact with high humidity i.e. Bathroom
  or Kitchen.