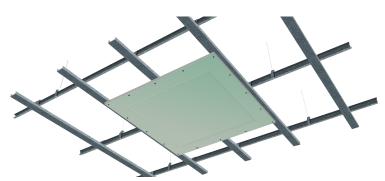

# ACCESS PANEL TECHNICAL DATA SHEET

Knauf Access Panel is a gypsum board access panel design to suit the Knauf conceled ceiling system. Knauf Access Panel allows for easy above the ceiling maintenence work. It uses aluminum trimmings around it's perimeter access to ensure long term durability from wear and tear.

**Product Features** 

- Designed with a frameless feature, make it look like there is nothing on the ceiling.
- Various shapes are also available to match with the design, including Square corners and Rounded Corners
- Available in 2 types to fit with the usage, Standard type for general uses
  i.e. Dining room, Parlor, or Hallway and Moisture Resistant type
  (MoistureShield) for the area that contact with high humidity i.e. Bathroom
  or Kitchen.