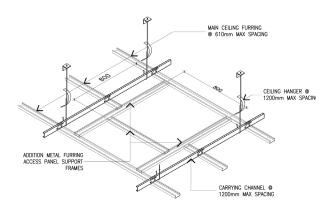

# Recommended Access Panel Ceiling Frames (300mm x 300mm)

Recommended Access Panel Ceiling Frames (600mm x 600mm)

For latest updates and other infomation, scan code to visit Knauf Gypsum Philippines official website or social media