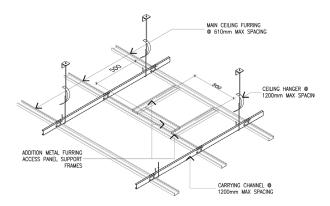

# Recommended Access Panel Ceiling Frames (300mm x 300mm)

Recommended Access Panel Ceiling Frames (600mm x 600mm)

For latest updates and other infomation, scan code to visit Knauf Gypsum Philippines official website or social media