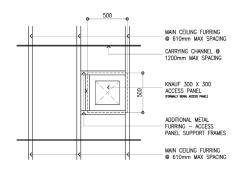

# Recommended Access Panel Ceiling Frames (300mm x 300mm)

Recommended Access Panel Ceiling Frames (600mm x 600mm)

For latest updates and other infomation, scan code to visit Knauf Gypsum Philippines official website or social media