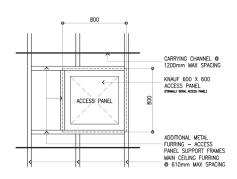

# Recommended Access Panel Ceiling Frames (300mm x 300mm)

Recommended Access Panel Ceiling Frames (600mm x 600mm)

For latest updates and other infomation, scan code to visit Knauf Gypsum Philippines official website or social media