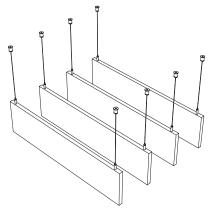

## HERADESIGN® Baffle Element

(HERADESIGN® Baffle Plain)

- HERADESIGN® Baffle Element is a cost-effective, wood wool acoustic solution
- Two-layer baffle with HERADESIGN® cover layers and concealed sleeves for fastening the supplied hangers
- Delivered as a kit, making them quick and easy to install
- Baffles are available with a HERADESIGN® Fine and Superfine surface
- Available in 1200x600, 1200x300, 600x600 and 600x300mm dimensions
- Available in Vario Design and RAL and NCS colours

## **HERADESIGN®** Baffle Element

Individual

Two-layer baffle with HERADESIGN® cover layers and concealed sleeves for fastening the supplied hangers.

[Previous page] HERADESIGN® Baffle Element (Partner Construction & Design, Kiev © Sergiy Kadulin)