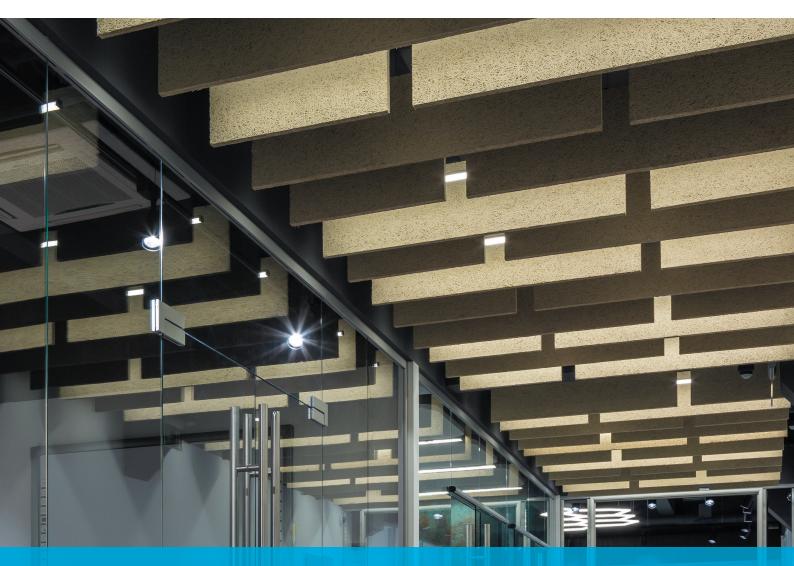

Vertical Baffle Systems

## HERADESIGN® Baffle Element

(HERADESIGN® Baffle Plain)

- HERADESIGN® Baffle Element is a cost-effective, wood wool acoustic solution
- Two-layer baffle with HERADESIGN® cover layers and concealed sleeves for fastening the supplied hangers
- Delivered as a kit, making them quick and easy to install
- Baffles are available with a HERADESIGN® Fine and Superfine surface
- Available in 1200x600, 1200x300, 600x600 and 600x300mm dimensions
- Available in Vario Design and RAL and NCS colours

## **HERADESIGN®** Baffle Element

Individual

Two-layer baffle with HERADESIGN® cover layers and concealed sleeves for fastening the supplied hangers.

[Previous page] HERADESIGN® Baffle Element (Partner Construction & Design, Kiev © Sergiy Kadulin)