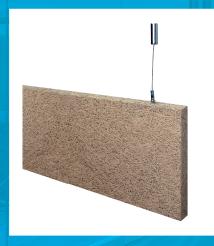

## HERADESIGN® Baffle Element

(HERADESIGN® Baffle Plain)

- HERADESIGN® Baffle Element is a cost-effective, wood wool acoustic solution
- Two-layer baffle with HERADESIGN® cover layers and concealed sleeves for fastening the supplied hangers
- Delivered as a kit, making them quick and easy to install
- Baffles are available with a HERADESIGN® Fine and Superfine surface
- Available in 1200x600, 1200x300, 600x600 and 600x300mm dimensions
- Available in Vario Design and RAL and NCS colours

## **HERADESIGN®** Baffle Element

Individual

Two-layer baffle with HERADESIGN® cover layers and concealed sleeves for fastening the supplied hangers.

[Previous page] HERADESIGN® Baffle Element (Partner Construction & Design, Kiev © Sergiy Kadulin)