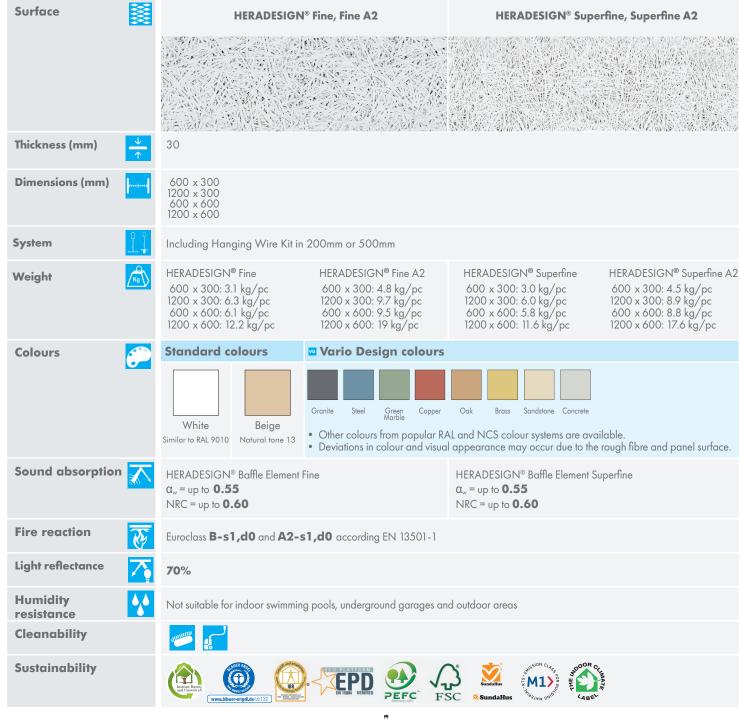

## HERADESIGN® Baffle Element

(HERADESIGN® Baffle Plain)

- HERADESIGN® Baffle Element is a cost-effective, wood wool acoustic solution
- Two-layer baffle with HERADESIGN® cover layers and concealed sleeves for fastening the supplied hangers
- Delivered as a kit, making them quick and easy to install
- Baffles are available with a HERADESIGN® Fine and Superfine surface
- Available in 1200x600, 1200x300, 600x600 and 600x300mm dimensions
- Available in Vario Design and RAL and NCS colours