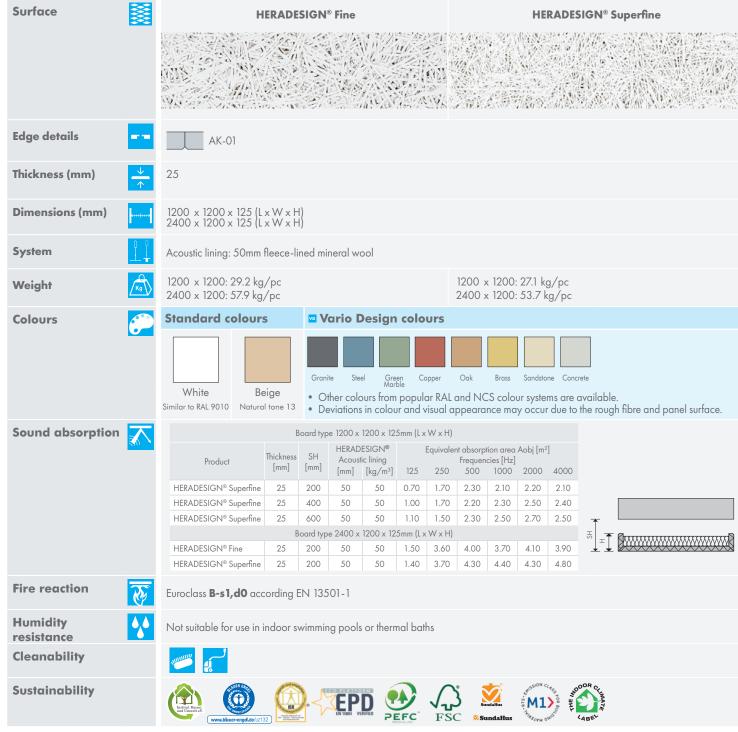

## **HERADESIGN® Sonic Element Plus**

(HERADESIGN® Sonic Element 1200x1200/2400x1200)

- HERADESIGN® Sonic Element Plus is an acoustic ceiling canopy with a unique HERADESIGN® Fine
  or HERADESIGN® Superfine surface
- Delivered as a kit making it quick and easy to instal
- Available in Vario Design and RAL and NCS colours
- Ceiling canopy kit including sub-construction and suspension
- Quick and simple installation thanks to high level of pre-assembly
- HERADESIGN® Sonic Element Plus is available in 1200 x 1200 and 2400 x 1200mm dimensions
- Integrated upstand 125mm
- All required connectors and screws included
- Pre-assembled hanger with precise height adjustment