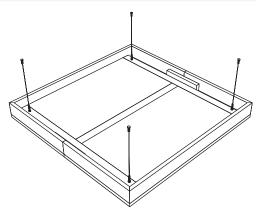

## **HERADESIGN® Sonic Element Plus**

(HERADESIGN® Sonic Element 1200x1200/2400x1200)

- HERADESIGN® Sonic Element Plus is an acoustic ceiling canopy with a unique HERADESIGN® Fine
  or HERADESIGN® Superfine surface
- Delivered as a kit making it quick and easy to instal
- Available in Vario Design and RAL and NCS colours
- Ceiling canopy kit including sub-construction and suspension
- Quick and simple installation thanks to high level of pre-assembly
- HERADESIGN® Sonic Element Plus is available in 1200 x 1200 and 2400 x 1200mm dimensions
- Integrated upstand 125mm
- All required connectors and screws included
- Pre-assembled hanger with precise height adjustment