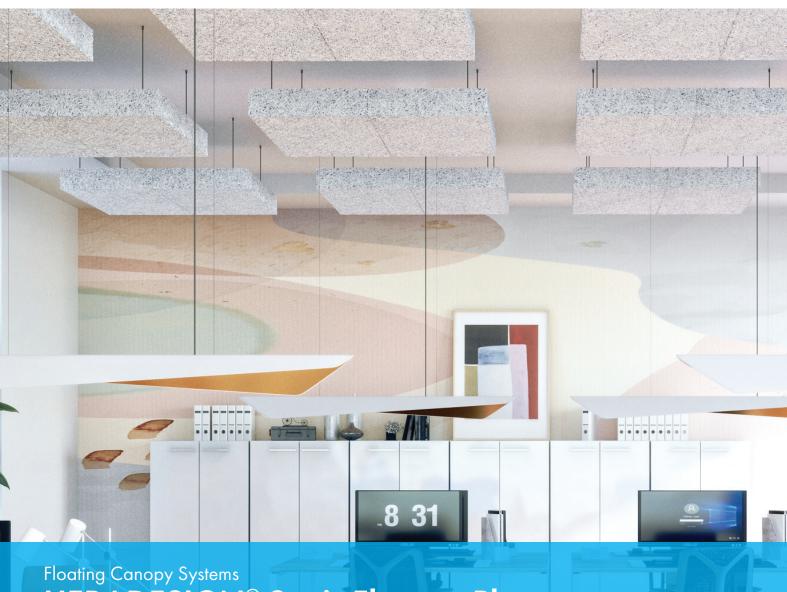

## **HERADESIGN® Sonic Element Plus**

(HERADESIGN® Sonic Element 1200x1200/2400x1200)

- HERADESIGN® Sonic Element Plus is an acoustic ceiling canopy with a unique HERADESIGN® Fine
  or HERADESIGN® Superfine surface
- Delivered as a kit making it quick and easy to instal
- Available in Vario Design and RAL and NCS colours
- Ceiling canopy kit including sub-construction and suspension
- Quick and simple installation thanks to high level of pre-assembly
- HERADESIGN® Sonic Element Plus is available in 1200 x 1200 and 2400 x 1200mm dimensions
- Integrated upstand 125mm
- All required connectors and screws included
- Pre-assembled hanger with precise height adjustment

## HERADESIGN® Sonic Element Plus

Individual

[Previous page] HERADESIGN® Sonic Element Plus (© Knauf Ceiling Solutions)